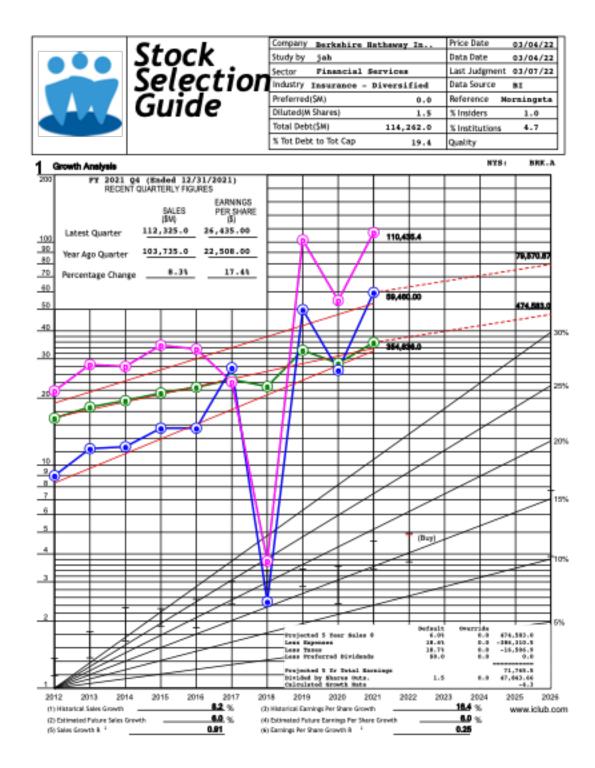

## Berkshire Hathaway (BRK.B) Stock Watcher Report

From: Ty Hughes I tyhughes@gmail.com

To: micnova@bivio.com

Here is my stock watcher report for Berkshire Hathaway.

- Stock Selection Guide 6.8% PAR, U/D 2.9, ROE 10.9%
  - Note that the SSG is for BRK.A
- Analysts:
  - Rate this a Buy
  - Negative revenue growth projected for 2022
  - 2022 EPS of \$12.65
- Value Line projects 6% earnings growth. A++ / 100 Financials.
- Manifest Investing 6.5% PAR and 70 Quality
- Morningstar 3 stars, fair value \$320 (currently \$323)
- Earnings Announcement was on 2022-02-14
- Comment Investment income is a significant part of BRK earnings in 2021. It had investment gains of \$78.5B for total investment of \$350.7B for a gain of 22.4%. Investment income appears to be about 70% of BRK total earnings for the past three years. The stock is up 9.5% YTD.
- Conclusion: Hold