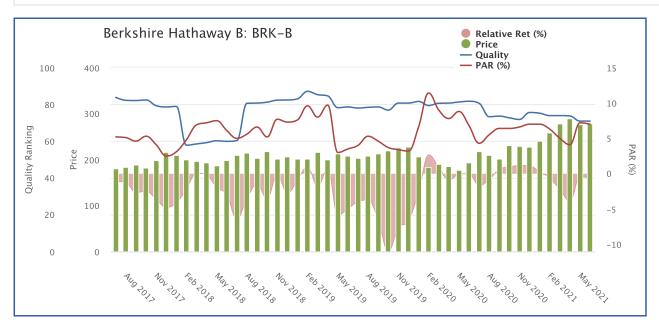

## Berkshire Hathaway B (BRK-B)

| BRK-B                                 | Financials   Insurance - Diversified | 71        | 7.7%       |  |
|---------------------------------------|--------------------------------------|-----------|------------|--|
|                                       |                                      |           |            |  |
|                                       |                                      |           | \$279.99   |  |
| CAPS Rating (Rate this stock on CAPS) |                                      | ****      |            |  |
|                                       |                                      |           |            |  |
|                                       |                                      | 169.76    |            |  |
| Book Value Growth Forecast            |                                      | 7.0%      |            |  |
|                                       |                                      |           | 5.7%       |  |
|                                       |                                      |           | 2,450.00   |  |
|                                       |                                      |           | \$13.56    |  |
|                                       |                                      |           | 29.9       |  |
| rojected Average Price                |                                      | \$405.98  |            |  |
| Price Appreciation (Annualized)       |                                      | 7.7%      |            |  |
|                                       |                                      |           | 0.0%       |  |
|                                       |                                      | 7.7%      |            |  |
|                                       |                                      |           |            |  |
|                                       |                                      | 97        | 24.3       |  |
|                                       |                                      | 65        | 16.2       |  |
|                                       |                                      | 7.5%      | 11.6       |  |
|                                       |                                      | 9.0%      | 7.9        |  |
|                                       |                                      |           | 60.1       |  |
|                                       |                                      |           |            |  |
|                                       |                                      |           |            |  |
|                                       |                                      | 152 Under | performs   |  |
|                                       |                                      |           | 65<br>7.5% |  |