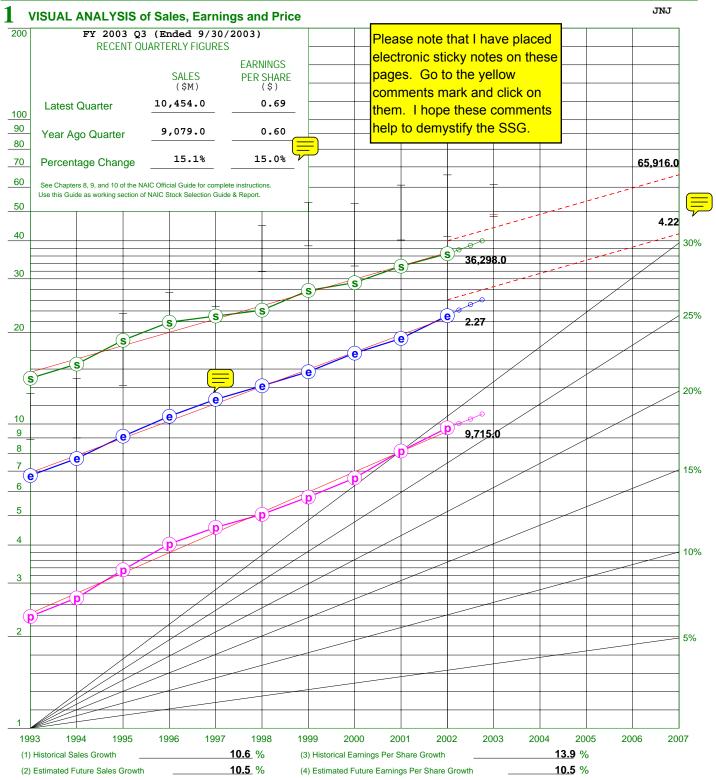

## 3 PRICE-EARNINGS HISTORY as an indicator of the future

This shows how stock prices have fluctuated with earnings and dividends. It is a building block for translating earnings into future stock prices.

|   |            | PRESE            | NT PRICE | 48.730               | HI | IGH THIS YEAR   | 61.2           | 48 LOW TH     | IIS YEAR      | 48.050            |
|---|------------|------------------|----------|----------------------|----|-----------------|----------------|---------------|---------------|-------------------|
|   | Year       | A PR             | ICE B    | C<br>Earnings<br>Per |    | D<br>Price Earn | •              | F<br>Dividend | G<br>% Payout | H<br>% High Yield |
|   |            | HIGH             | LOW      | Share                |    | HIGH<br>A ÷ C   | LOW<br>B ÷ C   | Per<br>Share  | F ÷ C X 100   | F ÷ B X 100       |
| 1 | 1998       | 44.9             | 31.7     | 1.34                 |    | 33.6            | 23.7           | 0.485         | 36.3          | 1.5               |
| 2 | 1999       | 53.4             | 38.5     | 1.49                 |    | 36.0            | 25.9           | 0.545         | 36.7          | 1.4               |
| 3 | 2000       | 53.0             | 33.1     | 1.71                 |    | 31.0            | 19.4           | 0.620         | 36.3          | 1.9               |
| 4 | 2001       | 61.0             | 40.3     | 1.91                 |    | 31.9            | 21.1           | 0.700         | 36.6          | 1.7               |
| 5 | 2002       | 65.9             | 41.4     | 2.27                 |    | 29.0            | 18.2           | 0.795         | 35.0          | 1.9               |
| 6 | TOTAL      |                  | 185.0    |                      |    | 161.5           | 108.3          |               | 180.9         |                   |
| 7 | AVERAGE    |                  | 37.0     |                      |    | 32.3            | 21.7           |               | 3             |                   |
| 8 | AVERAGE PR | ICE EARNINGS RAT | 10 27    | .0                   | 9  | CURRENT PRIC    | CE EARNINGS RA | TIO           | 19.0          |                   |