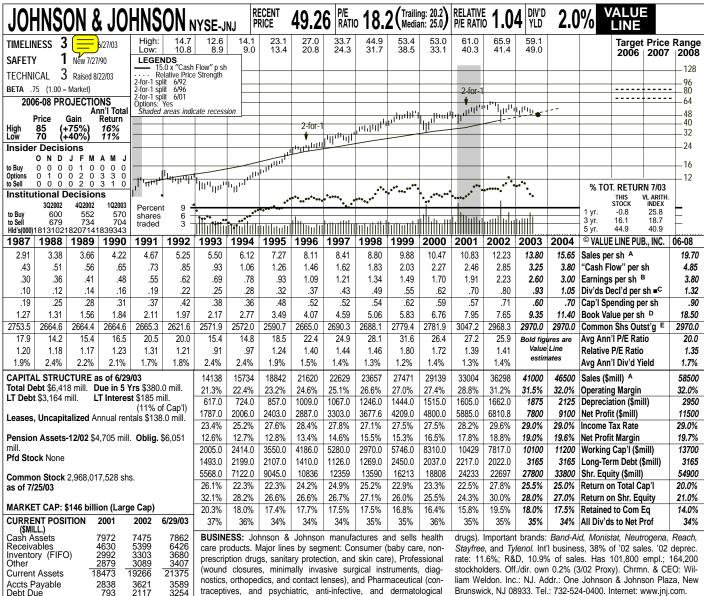

## Stock Selection Guide ®

The most widely used aid to good investment judgment

|                                                     | =                                            |          |          |               |         |  |  |  |  |  |
|-----------------------------------------------------|----------------------------------------------|----------|----------|---------------|---------|--|--|--|--|--|
| Company Johnson & Johnson                           | HNSON                                        |          | Da       | te <u>11/</u> | 10/03   |  |  |  |  |  |
| Prepared by MG                                      | Г                                            | Oata tak | ken from | NAI           | C Data  |  |  |  |  |  |
| Where traded Myse Major product/service Pharmaceuti |                                              |          |          |               |         |  |  |  |  |  |
| CAPITALIZATION Outstanding                          | CAPITALIZATION Outstanding Amounts Reference |          |          |               |         |  |  |  |  |  |
| Preferred(\$M)                                      | 0.0                                          | % Ir     | nsiders  | % Inst        | itution |  |  |  |  |  |
| Common(M Shares)                                    | 2,968.9                                      | .9 1.0   |          | 63            | .8      |  |  |  |  |  |
| Debt(\$M) 0.0                                       | % to Tot.Cap.                                | 0.0      | % Potent | tial Dil.     | None    |  |  |  |  |  |

| (JNJ) |  | 11/10/03 |
|-------|--|----------|
|       |  |          |

|   |                                                         | 1993 | 1994 | 1995 | 1996 | 1997 | 1998 | 1999 | 2000 | 2001 | 2002 | LAST 5    | TRE  | ND   |
|---|---------------------------------------------------------|------|------|------|------|------|------|------|------|------|------|-----------|------|------|
|   |                                                         | 1993 | 1334 | 1993 | 1990 | 1997 | 1990 | 1333 | 2000 | 2001 | 2002 | YEAR AVG. | UP   | DOWN |
| 1 | % Pre-tax Profit on Sales<br>(Net Before Taxes ÷ Sales) | 16.5 | 17.0 | 17.6 | 18.7 | 20.2 | 21.3 | 20.9 | 22.8 | 24.7 | 26.8 | 23.3      | UP ( |      |
| E | % Earned on Equity<br>(E/S ÷ Book Value)                | 31.3 | 27.8 | 26.1 | 26.1 | 26.2 | 26.4 | 25.5 | 25.3 | 24.0 | 29.7 | 26.2      | UP   |      |