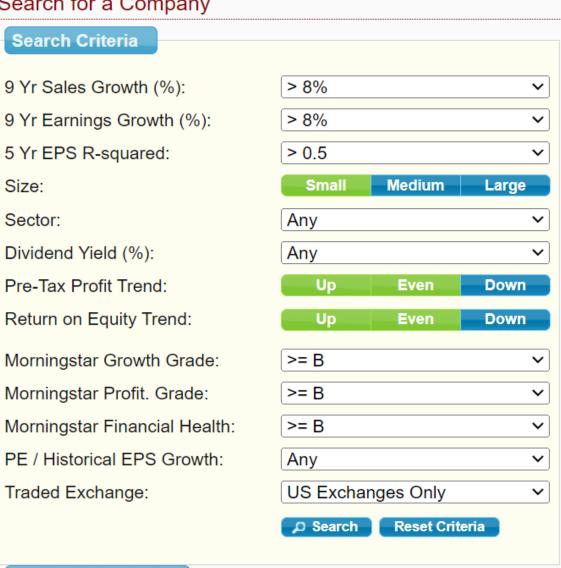

### Search for a Company

SSG

SCG

A resource of stock ideas based on the top 100 studies created by members in the last 90 days.