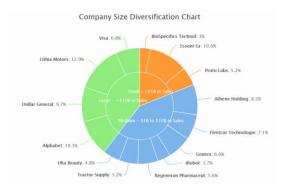

69.05   | 3,755.15                | 87.05 Long                  |
| OI ULTA         | ULTA BEAUTY INC           | 30  |           | 220.5327                     | 6,615.98              |                         | 253.50   | 7,605.00   | 989.02                  | 14.95 Long                  |
| <b>G</b> I V    | VISA INC                  | 60  |           | 19.5807                      | 1,174.84              |                         | 185.14   | 11,108.40  | 9,933.56                | 845.52 Long                 |
|                 | Totals:                   |     |           |                              | 106,302.79            |                         |          | 159,465.84 | 53,163.05               | 50.01                       |

## SSG size diversification report as of 12/13/19:





### Company presented – Greene County Banc. (GCBC) by Nancy

**Buy / sell decisions** – Nancy made the announcement that she's leaving the club. Club voted to use the cash on hand and sell all of BioSpecifics and all of iRobot and approximately 4 shares of Lithia Motors to make up the difference to cash Nancy out. The check will be sent out before the end of the year.

### **General business**

- Brent presented What is a tariff? from the Investing Roundtable by Manifest Investing as this month's educational segment.
- Nancy announced that she's leaving the club.
- Elections were held. Jack volunteered to be the secretary. Brent volunteered to be president again. Ira said he'd stay as treasurer and suggested that there be an assistant treasurer. Jack volunteered for that position.
- Br