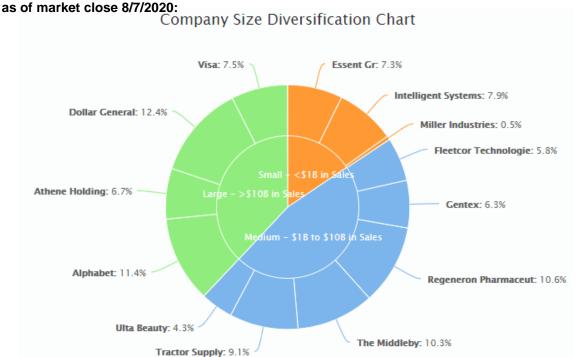

## **Bivio positions:**

Valuation (NAV) for 08/08/2020

\*(using prices from market close for 08/07/2020)

|                                     | Shares<br>Held | Cost Basis<br>per Share | Total<br>Cost Basis | Price per<br>Share | Market<br>Value | Unrealized<br>Gain/(Loss) | Percent of Total |
|-------------------------------------|----------------|-------------------------|---------------------|--------------------|-----------------|---------------------------|------------------|
| Alphabet Inc (GOOG)                 | 6.0000         | 271.0367                | 1,626.22            | 1,494.4900         | 8,966.94        | 7,340.72                  | 5.7%             |
| Alphabet Inc A (GOOGL)              | 6.0000         | 272.6067                | 1,635.64            | 1,498.3700         | 8,990.22        | 7,354.58                  | 5.7%             |
| Athene Holding Ltd Class A (ATH)    | 300.0000       | 43.6154                 | 13,084.62           | 35.4100            | 10,623.00       | (2,461.62)                | 6.7%             |
| Dollar General Corp (DG)            | 100.0000       | 81.8733                 | 8,187.33            | 195.2900           | 19,529.00       | 11,341.67                 | 12.3%            |
| ESSENT GROUP LTD (ESNT)             | 322.0000       | 48.1460                 | 15,503.01           | 35.8200            | 11,534.04       | (3,968.97)                | 7.3%             |
| FleetCor Technologies Inc (FLT)     | 38.0000        | 194.3229                | 7,384.27            | 240.6100           | 9,143.18        | 1,758.91                  | 5.8%             |
| Gentex Cp (GNTX)                    | 363.0000       | 18.2537                 | 6,626.11            | 27.2200            | 9,880.86        | 3,254.75                  | 6.2%             |
| Intelligent Systems Corp (INS)      | 360.0000       | 33.0675                 | 11,904.30           | 34.4700            | 12,409.20       | 504.90                    | 7.8%             |
| Middleby Cp (MIDD)                  | 158.0000       | 92.5824                 | 14,628.02           | 102.9100           | 16,259.78       | 1,631.76                  | 10.3%            |
| Miller Industries Inc (MLR)         | 25.0000        | 28.5400                 | 713.50              | 28.8200            | 720.50          | 7.00                      | 0.5%             |
| Regeneron Pharmaceuticals Cp (REGN) | 27.0000        | 360.5519                | 9,734.90            | 620.2100           | 16,745.67       | 7,010.77                  | 10.6%            |
| Tractor Supply Co (TSCO)            | 97.0000        | 53.3804                 | 5,177.90            | 148.1000           | 14,365.70       | 9,187.80                  | 9.1%             |
| Ulta Beauty Inc (ULTA)              | 33.0000        | 225.4842                | 7,440.98            | 203.8800           | 6,728.04        | (712.94)                  | 4.2%             |
| VISA Inc (V)                        | 60.0000        | 19.5807                 | 1,174.84            | 196.3600           | 11,781.60       | 10,606.76                 | 7.4%             |
|                                     |                |                         | 104,821.64          |                    | 157,677.73      | 52,856.09                 | 99.5%            |

## SSG size diversification report

Page 1 of 2

**Company presented** – EMCOR Group (EME) by Sriram (here are his <u>SSG</u> and <u>presentation</u>).

Buy / sell decisions – SELL none. BUY MLR with available cash.