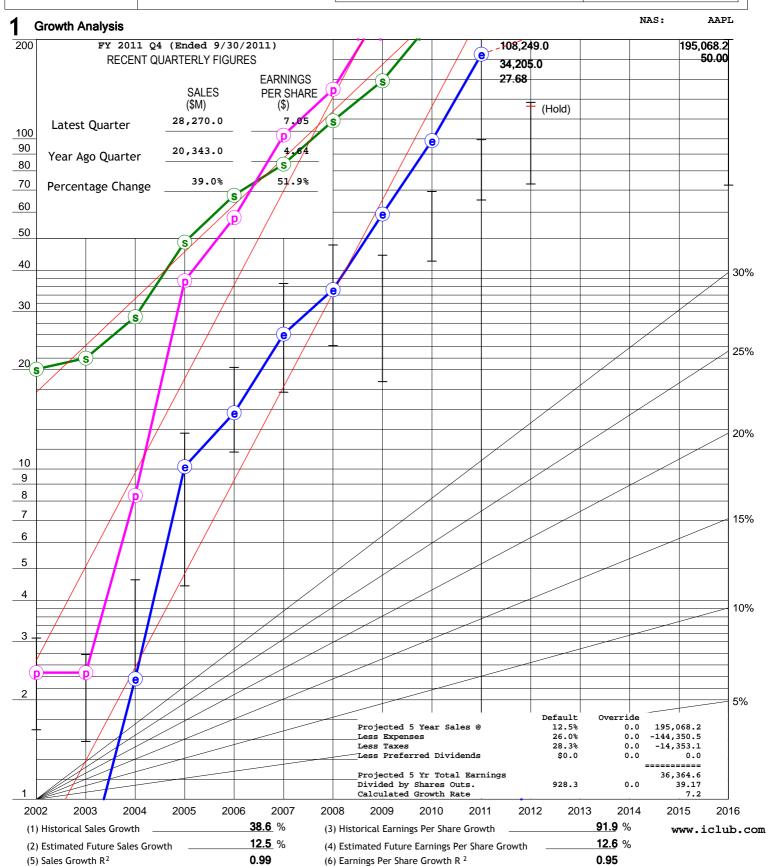

|                               | 2002 | 2003 | 2004 | 2005 | 2006 | 2007 | 2008 | 2009 | 2010 | 2011 | 5<br>YEAR AVG. | TREND<br>UP / DOWN |
|-------------------------------|------|------|------|------|------|------|------|------|------|------|----------------|--------------------|
| A % Pre-tax Profit on Sales   | 2.1  | 1.9  | 4.9  | 13.0 | 14.6 | 20.9 | 21.2 | 28.1 | 28.4 | 31.6 | 26.0           | UP                 |
| <b>B</b> % ROE (Beginning Yr) |      | 1.7  | 6.1  | 23.8 | 25.2 | 33.5 | 32.1 | 36.1 | 43.1 | 53.1 | 39.6           | UP                 |
| C % Debt to Equity            | 7.8  | 0.0  | 0.0  | 0.0  | 0.0  | 0.0  | 0.0  | 0.0  | 0.0  | 0.0  | 0.0            | EVEN               |

# PRICE, PRICE/EARNINGS RATIO and DIVIDEND ANALYSIS

| CLIDDENT DDICE (D/E) | 533.95 (19.3) | 52 MEEK HICH (D/E) | 548.21 (19.8) | 52 MEEK I OM (D/E)  | 310.50 (11.2) |
|----------------------|---------------|--------------------|---------------|---------------------|---------------|
| CURRENT PRICE (P/E)  | 333.73 (±3.3) | 32-WEEN HIGH (P/E) | J=0.21 (1).0) | 32-VVEEN LUVV (P/E) | J10.J0 (11.2) |

| Fiscal Year            | High Price                                                                    | Low Price                                                                     | EPS                                                                                                                                            | High P/E                                                                                                                                                                                                                                                                                                                                                                                                                                                                                                                                                                                                                                                                                                                                                                                                                                                                                                                                                                                                                                                                                                                                                                                                                                                                                                                                                                                                                                                                                                                                                                                                                                                                                                                                                                                                                                                                                                                                                                                                                                                                                                                       | Low P/E                                                                                                                                                                                                                                                                                                                                                                                                                                                           | Dividend                                                                                                                                                                                                                                                                                                                                                                                                                                                                                                                                        | % Payout                                                                                                                                                                                                                                                                                                                                                                                                                                                                                                                                                                                                                                | % High Yield                                                                                                                                                                                                                                                                                                                                                                                                                                                                                                                                                                                                                                                                                        |
|------------------------|-------------------------------------------------------------------------------|-------------------------------------------------------------------------------|------------------------------------------------------------------------------------------------------------------------------------------------|--------------------------------------------------------------------------------------------------------------------------------------------------------------------------------------------------------------------------------------------------------------------------------------------------------------------------------------------------------------------------------------------------------------------------------------------------------------------------------------------------------------------------------------------------------------------------------------------------------------------------------------------------------------------------------------------------------------------------------------------------------------------------------------------------------------------------------------------------------------------------------------------------------------------------------------------------------------------------------------------------------------------------------------------------------------------------------------------------------------------------------------------------------------------------------------------------------------------------------------------------------------------------------------------------------------------------------------------------------------------------------------------------------------------------------------------------------------------------------------------------------------------------------------------------------------------------------------------------------------------------------------------------------------------------------------------------------------------------------------------------------------------------------------------------------------------------------------------------------------------------------------------------------------------------------------------------------------------------------------------------------------------------------------------------------------------------------------------------------------------------------|-------------------------------------------------------------------------------------------------------------------------------------------------------------------------------------------------------------------------------------------------------------------------------------------------------------------------------------------------------------------------------------------------------------------------------------------------------------------|-------------------------------------------------------------------------------------------------------------------------------------------------------------------------------------------------------------------------------------------------------------------------------------------------------------------------------------------------------------------------------------------------------------------------------------------------------------------------------------------------------------------------------------------------|-----------------------------------------------------------------------------------------------------------------------------------------------------------------------------------------------------------------------------------------------------------------------------------------------------------------------------------------------------------------------------------------------------------------------------------------------------------------------------------------------------------------------------------------------------------------------------------------------------------------------------------------|-----------------------------------------------------------------------------------------------------------------------------------------------------------------------------------------------------------------------------------------------------------------------------------------------------------------------------------------------------------------------------------------------------------------------------------------------------------------------------------------------------------------------------------------------------------------------------------------------------------------------------------------------------------------------------------------------------|
| 2007                   | 155.0                                                                         | 72.6                                                                          | 3.93                                                                                                                                           | 39.4                                                                                                                                                                                                                                                                                                                                                                                                                                                                                                                                                                                                                                                                                                                                                                                                                                                                                                                                                                                                                                                                                                                                                                                                                                                                                                                                                                                                                                                                                                                                                                                                                                                                                                                                                                                                                                                                                                                                                                                                                                                                                                                           | 18.5                                                                                                                                                                                                                                                                                                                                                                                                                                                              | 0.000                                                                                                                                                                                                                                                                                                                                                                                                                                                                                                                                           | 0.0                                                                                                                                                                                                                                                                                                                                                                                                                                                                                                                                                                                                                                     | 0.0                                                                                                                                                                                                                                                                                                                                                                                                                                                                                                                                                                                                                                                                                                 |
| 2008                   | 203.0                                                                         | 100.6                                                                         | 5.36                                                                                                                                           | 37.9                                                                                                                                                                                                                                                                                                                                                                                                                                                                                                                                                                                                                                                                                                                                                                                                                                                                                                                                                                                                                                                                                                                                                                                                                                                                                                                                                                                                                                                                                                                                                                                                                                                                                                                                                                                                                                                                                                                                                                                                                                                                                                                           | 18.8                                                                                                                                                                                                                                                                                                                                                                                                                                                              | 0.000                                                                                                                                                                                                                                                                                                                                                                                                                                                                                                                                           | 0.0                                                                                                                                                                                                                                                                                                                                                                                                                                                                                                                                                                                                                                     | 0.0                                                                                                                                                                                                                                                                                                                                                                                                                                                                                                                                                                                                                                                                                                 |
| 2009                   | 188.9                                                                         | 78.2                                                                          | 9.08                                                                                                                                           | 20.8                                                                                                                                                                                                                                                                                                                                                                                                                                                                                                                                                                                                                                                                                                                                                                                                                                                                                                                                                                                                                                                                                                                                                                                                                                                                                                                                                                                                                                                                                                                                                                                                                                                                                                                                                                                                                                                                                                                                                                                                                                                                                                                           | 8.6                                                                                                                                                                                                                                                                                                                                                                                                                                                               | 0.000                                                                                                                                                                                                                                                                                                                                                                                                                                                                                                                                           | 0.0                                                                                                                                                                                                                                                                                                                                                                                                                                                                                                                                                                                                                                     | 0.0                                                                                                                                                                                                                                                                                                                                                                                                                                                                                                                                                                                                                                                                                                 |
| 2010                   | 294.7                                                                         | 181.4                                                                         | 15.15                                                                                                                                          | 19.5                                                                                                                                                                                                                                                                                                                                                                                                                                                                                                                                                                                                                                                                                                                                                                                                                                                                                                                                                                                                                                                                                                                                                                                                                                                                                                                                                                                                                                                                                                                                                                                                                                                                                                                                                                                                                                                                                                                                                                                                                                                                                                                           | 12.0                                                                                                                                                                                                                                                                                                                                                                                                                                                              | 0.000                                                                                                                                                                                                                                                                                                                                                                                                                                                                                                                                           | 0.0                                                                                                                                                                                                                                                                                                                                                                                                                                                                                                                                                                                                                                     | 0.0                                                                                                                                                                                                                                                                                                                                                                                                                                                                                                                                                                                                                                                                                                 |
| 2011                   | 422.9                                                                         | 277.8                                                                         | 27.68                                                                                                                                          | 15.3                                                                                                                                                                                                                                                                                                                                                                                                                                                                                                                                                                                                                                                                                                                                                                                                                                                                                                                                                                                                                                                                                                                                                                                                                                                                                                                                                                                                                                                                                                                                                                                                                                                                                                                                                                                                                                                                                                                                                                                                                                                                                                                           | 10.0                                                                                                                                                                                                                                                                                                                                                                                                                                                              | 0.000                                                                                                                                                                                                                                                                                                                                                                                                                                                                                                                                           | 0.0                                                                                                                                                                                                                                                                                                                                                                                                                                                                                                                                                                                                                                     | 0.0                                                                                                                                                                                                                                                                                                                                                                                                                                                                                                                                                                                                                                                                                                 |
| AVERAGE                |                                                                               | 142.1                                                                         |                                                                                                                                                | 26.6                                                                                                                                                                                                                                                                                                                                                                                                                                                                                                                                                                                                                                                                                                                                                                                                                                                                                                                                                                                                                                                                                                                                                                                                                                                                                                                                                                                                                                                                                                                                                                                                                                                                                                                                                                                                                                                                                                                                                                                                                                                                                                                           | 13.6                                                                                                                                                                                                                                                                                                                                                                                                                                                              |                                                                                                                                                                                                                                                                                                                                                                                                                                                                                                                                                 | 0.0                                                                                                                                                                                                                                                                                                                                                                                                                                                                                                                                                                                                                                     |                                                                                                                                                                                                                                                                                                                                                                                                                                                                                                                                                                                                                                                                                                     |
| AVERAGE P/E RATIO 20.1 |                                                                               | PROJECTED P/E RATIO 17.1                                                      |                                                                                                                                                |                                                                                                                                                                                                                                                                                                                                                                                                                                                                                                                                                                                                                                                                                                                                                                                                                                                                                                                                                                                                                                                                                                                                                                                                                                                                                                                                                                                                                                                                                                                                                                                                                                                                                                                                                                                                                                                                                                                                                                                                                                                                                                                                | TTM EPS                                                                                                                                                                                                                                                                                                                                                                                                                                                           | 27.67                                                                                                                                                                                                                                                                                                                                                                                                                                                                                                                                           |                                                                                                                                                                                                                                                                                                                                                                                                                                                                                                                                                                                                                                         |                                                                                                                                                                                                                                                                                                                                                                                                                                                                                                                                                                                                                                                                                                     |
| CURRENT P/E            | RATIO                                                                         | 19.3                                                                          | PEG RATIO                                                                                                                                      |                                                                                                                                                                                                                                                                                                                                                                                                                                                                                                                                                                                                                                                                                                                                                                                                                                                                                                                                                                                                                                                                                                                                                                                                                                                                                                                                                                                                                                                                                                                                                                                                                                                                                                                                                                                                                                                                                                                                                                                                                                                                                                                                | 1.4                                                                                                                                                                                                                                                                                                                                                                                                                                                               | FTM EPS                                                                                                                                                                                                                                                                                                                                                                                                                                                                                                                                         |                                                                                                                                                                                                                                                                                                                                                                                                                                                                                                                                                                                                                                         | 31.14                                                                                                                                                                                                                                                                                                                                                                                                                                                                                                                                                                                                                                                                                               |
| RELATIVE VAL           | UE                                                                            | 96.0                                                                          | PROJ. RELATIVE VALUE 85                                                                                                                        |                                                                                                                                                                                                                                                                                                                                                                                                                                                                                                                                                                                                                                                                                                                                                                                                                                                                                                                                                                                                                                                                                                                                                                                                                                                                                                                                                                                                                                                                                                                                                                                                                                                                                                                                                                                                                                                                                                                                                                                                                                                                                                                                | 35.3                                                                                                                                                                                                                                                                                                                                                                                                                                                              | AVG TTM + FTM EPS                                                                                                                                                                                                                                                                                                                                                                                                                                                                                                                               |                                                                                                                                                                                                                                                                                                                                                                                                                                                                                                                                                                                                                                         | 29.41                                                                                                                                                                                                                                                                                                                                                                                                                                                                                                                                                                                                                                                                                               |
|                        | 2007<br>2008<br>2009<br>2010<br>2011<br>AVERAGE<br>AVERAGE P/E<br>CURRENT P/E | 2007 155.0<br>2008 203.0<br>2009 188.9<br>2010 294.7<br>2011 422.9<br>AVERAGE | 2007 155.0 72.6 2008 203.0 100.6 2009 188.9 78.2 2010 294.7 181.4 2011 422.9 277.8 AVERAGE 142.1 AVERAGE P/E RATIO 20.1 CURRENT P/E RATIO 19.3 | 2007 155.0 72.6 3.93 2008 203.0 100.6 5.36 2009 188.9 78.2 9.08 2010 294.7 181.4 15.15 2011 422.9 277.8 27.68 AVERAGE 142.1 AVERAGE P/E RATIO 20.1 PROJECTED P/E RECORDED TO THE | 2007       155.0       72.6       3.93       39.4         2008       203.0       100.6       5.36       37.9         2009       188.9       78.2       9.08       20.8         2010       294.7       181.4       15.15       19.5         2011       422.9       277.8       27.68       15.3         AVERAGE       142.1       26.6         AVERAGE P/E RATIO       20.1       PROJECTED P/E RATIO       1         CURRENT P/E RATIO       19.3       PEG RATIO | 2007       155.0       72.6       3.93       39.4       18.5         2008       203.0       100.6       5.36       37.9       18.8         2009       188.9       78.2       9.08       20.8       8.6         2010       294.7       181.4       15.15       19.5       12.0         2011       422.9       277.8       27.68       15.3       10.0         AVERAGE       142.1       26.6       13.6         AVERAGE P/E RATIO       20.1       PROJECTED P/E RATIO       17.1         CURRENT P/E RATIO       19.3       PEG RATIO       1.4 | 2007       155.0       72.6       3.93       39.4       18.5       0.000         2008       203.0       100.6       5.36       37.9       18.8       0.000         2009       188.9       78.2       9.08       20.8       8.6       0.000         2010       294.7       181.4       15.15       19.5       12.0       0.000         2011       422.9       277.8       27.68       15.3       10.0       0.000         AVERAGE       142.1       26.6       13.6         AVERAGE P/E RATIO       20.1       PROJECTED P/E RATIO       17.1       TTM EPS         CURRENT P/E RATIO       19.3       PEG RATIO       1.4       FTM EPS | 2007       155.0       72.6       3.93       39.4       18.5       0.000       0.0         2008       203.0       100.6       5.36       37.9       18.8       0.000       0.0         2009       188.9       78.2       9.08       20.8       8.6       0.000       0.0         2010       294.7       181.4       15.15       19.5       12.0       0.000       0.0         2011       422.9       277.8       27.68       15.3       10.0       0.000       0.0         AVERAGE       142.1       26.6       13.6       0.0         AVERAGE P/E RATIO       20.1       PROJECTED P/E RATIO       17.1       TTM EPS         CURRENT P/E RATIO       19.3       PEG RATIO       1.4       FTM EPS |