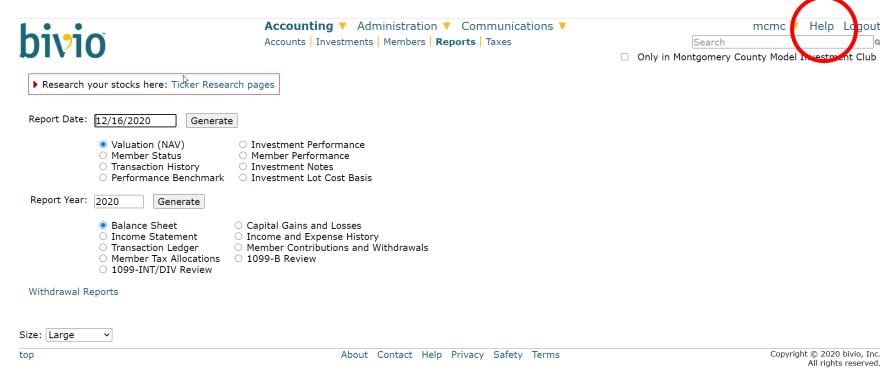

# Basic Reports – Available To All

| bivio                                                                                                                                                | Accounting ▼ Administration ▼ Communications ▼ Accounts   Investments   Members   Reports   Taxes | mcmc ▼ H Search                                                       | elp Logout   |
|------------------------------------------------------------------------------------------------------------------------------------------------------|---------------------------------------------------------------------------------------------------|-----------------------------------------------------------------------|--------------|
| DIVIO                                                                                                                                                |                                                                                                   | ☐ Only in Montgomery County Model Inve                                | estment Club |
| Report Date: 12/16/2020 General  Valuation (NAV)  Member Status  Transaction History  Performance Benchmark                                          | Investment Performance     Member Performance     Investment Notes                                | Report Date: Can Be Set<br>To Any Date During the<br>Club's Existence | ß            |
| Report Year: 2020 Generate                                                                                                                           |                                                                                                   |                                                                       | _            |
| <ul> <li>Balance Sheet</li> <li>Income Statement</li> <li>Transaction Ledger</li> <li>Member Tax Allocations</li> <li>1099-INT/DIV Review</li> </ul> |                                                                                                   | Report Year: Goes<br>by a Calendar Year                               |              |
| Withdrawal Reports                                                                                                                                   | _                                                                                                 |                                                                       |              |
| Size: Large V                                                                                                                                        |                                                                                                   |                                                                       |              |