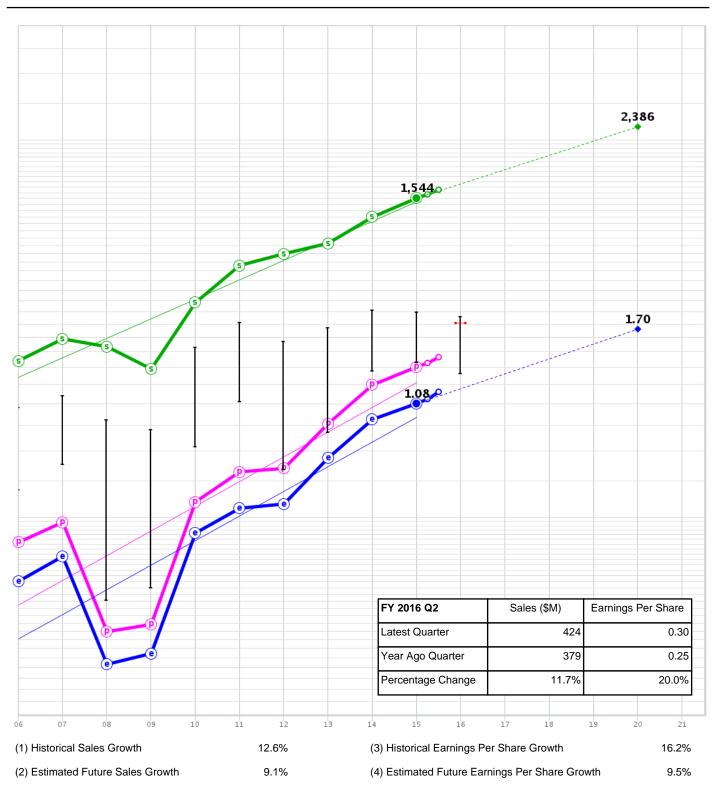

| Data taken from BI Stock Data |              |               |  |  |  |  |  |
| Where traded NAS Industry A                  | uto Parts                     | S            |               |  |  |  |  |  |
| Capitalization Outstanding Amounts Reference |                               |              |               |  |  |  |  |  |
| Preferred (\$M)                              | 0.0                           | % Insiders   | % Institution |  |  |  |  |  |
| Common (M Shares)                            | 291.5                         | 2.4          | 89.0          |  |  |  |  |  |
| Debt (\$M) 206.9 % to Tot C                  | Cap                           | 10.4 % Pot [ | Dil 0.9       |  |  |  |  |  |

#### Symbol: GNTX

#### VISUAL ANALYSIS of Sales, Earnings, and Price



# 2 EVALUATING Management

|                         | 2006  | 2007  | 2008  | 2009  | 2010  | 2011  | 2012  | 2013  | 2014  | 2015  | Last 5 Year Avg. |
|-------------------------|-------|-------|-------|-------|-------|-------|-------|-------|-------|-------|------------------|
| Pre-tax Profit on Sales | 27.8% | 27.5% | 14.8% | 17.7% | 24.9% | 23.9% | 22.7% | 28.0% | 30.2% | 30.0% | 27.0%            |
| % Earned on Equity      | 15.0% | 15.2% | 8.8%  | 8.8%  | 15.6% | 16.7% | 14.9% | 18.0% | 19.3% | 18.8% | 17.6%            |
| % Debt To Capital       | 0.0%  | 0.0%  | 0.0%  | 0.0%  | 0.0%  | 0.0%  | 0.0%  | 17.1% | 14.5% | 11.9% | 8.7%             |

### **3** PRICE-EARNINGS HISTORY as an indicator of the future

This shows how stock prices have fluctuated with earnings and dividends