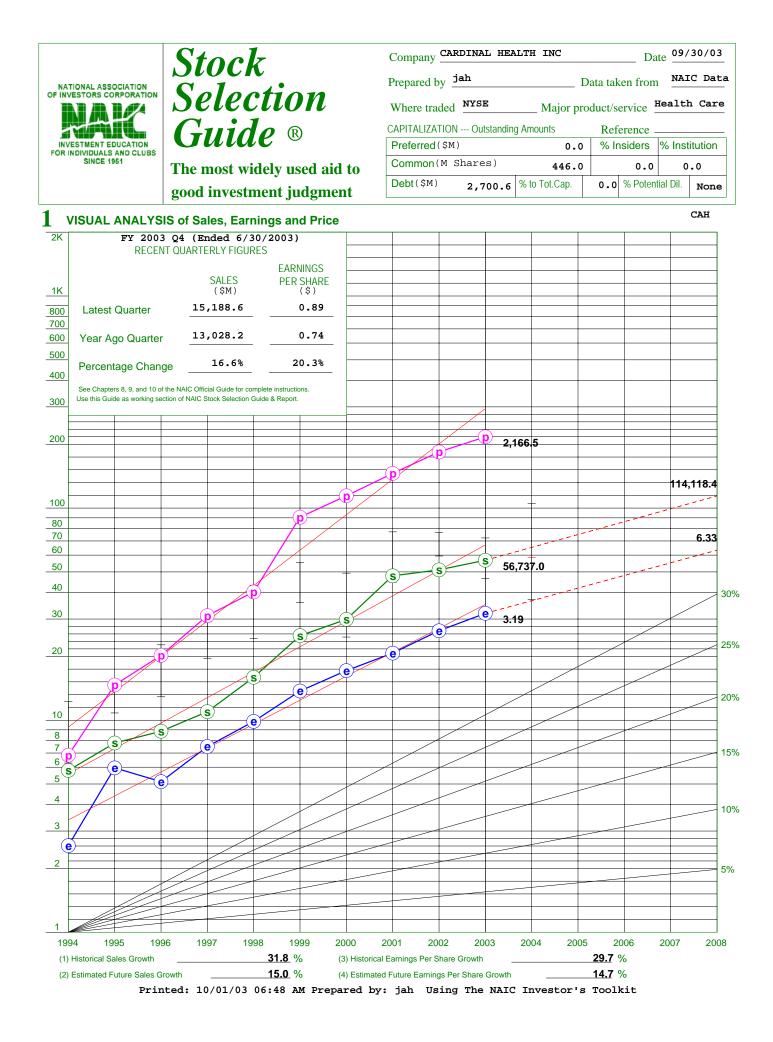

## 2 EVALUATING MANAGEMENT

Company CARDINAL HEALTH INC

(CAH)

09/30/03

|   |                                                         | 1994 | 1995 | 1996 | 1997 | 1998 | 1999 | 2000 | 2001 | 2002 | 2003 | LAST 5    | TRE  | END  |  |
|---|---------------------------------------------------------|------|------|------|------|------|------|------|------|------|------|-----------|------|------|--|
|   |                                                         | 1994 | 1995 | 1990 | 1997 | 1990 | 1999 | 2000 | 2001 | 2002 | 2005 | YEAR AVG. | UP   | DOWN |  |
|   | % Pre-tax Profit on Sales<br>(Net Before Taxes ÷ Sales) | 1.2  | 1.9  | 2.3  | 2.8  | 2.5  | 3.6  | 3.8  | 3.0  | 3.6  | 3.8  | 3.6       | EVEN |      |  |
| I | % Earned on Equity<br>(E/S ÷ Book Value)                | 8.9  | 1