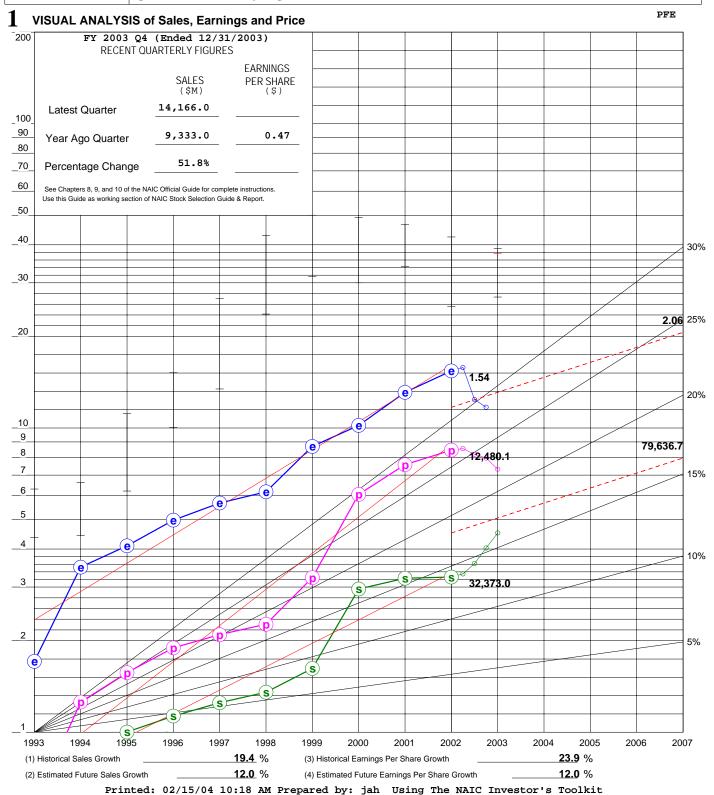

## **3** PRICE-EARNINGS HISTORY as an indicator of the future

This shows how stock prices have fluctuated with earnings and dividends. It is a building block for translating earnings into future stock prices.

|   |            | PRESE            | NT PRICE | 37.380        | HI | IGH THIS YEAR   | 38.8            | <b>90</b> LOW TH | IS YEAR       | 26.950            |
|---|------------|------------------|----------|---------------|----|-----------------|-----------------|------------------|---------------|-------------------|
|   | Year       | A PR             | ICE B    | C<br>Earnings |    | D<br>Price Earn | E<br>ings Ratio | F<br>Dividend    | G<br>% Payout | H<br>% High Yield |
|   |            | HIGH             | LOW      | Per<br>Share  |    | HIGH<br>A ÷ C   | LOW<br>B ÷ C    | Per<br>Share     | F ÷ C X 100   | F ÷ B X 100       |
| 1 | 1998       | 43.0             | 23.7     | 0.62          | 1  | 69.7            | 38.4            | 0.253            | 41.0          | 1.1               |
| 2 | 1999       | 50.0             | 31.5     | 0.87          | _  | 57.5            | 36.2            | 0.307            | 35.3          | 1.0               |
| 3 | 2000       | 49.3             | 30.0     | 1.02          |    | 48.3            | 29.4            | 0.360            | 35.3          | 1.2               |
| 4 | 2001       | 46.8             | 34.0     | 1.31          |    | 35.7            | 26.0            | 0.440            | 33.6          | 1.3               |
| 5 | 2002       | 42.5             | 25.1     | 1.54          |    | 27.6            | 16.3            | 0.520            | 33.8          | 2.1               |
| 6 | TOTAL      |                  | 144.3    |               |    | 63.3            | 42.3            |                  | 179.0         |                   |
| 7 | AVERAGE    |                  | 28.9     |               |    | 31.7            | 21.1            |                  | 35.8          |                   |
| 8 | AVERAGE PR | ICE EARNINGS RAT | 10 26    | . 4           | 9  | CURRENT PRIC    | CE EARNINGS RA  | TIO              | NMF           | •                 |