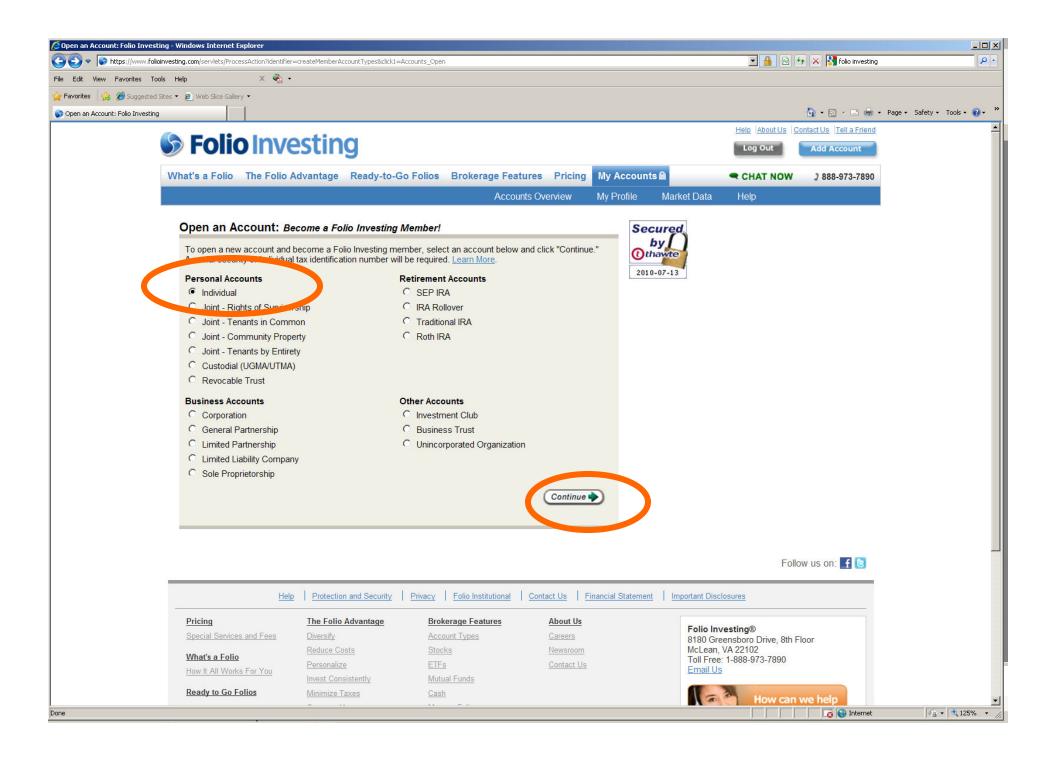

### How do I allow Members access to our Folio Investing Account?

•Members must log into the Folio Investing Website

http://www.folioinvesting.com

- •Sign up for a "Free" Basic account
- •Furnish me their Folio Investing User Name and Date of Birth.
- •I grant them Account Detail Viewer Access