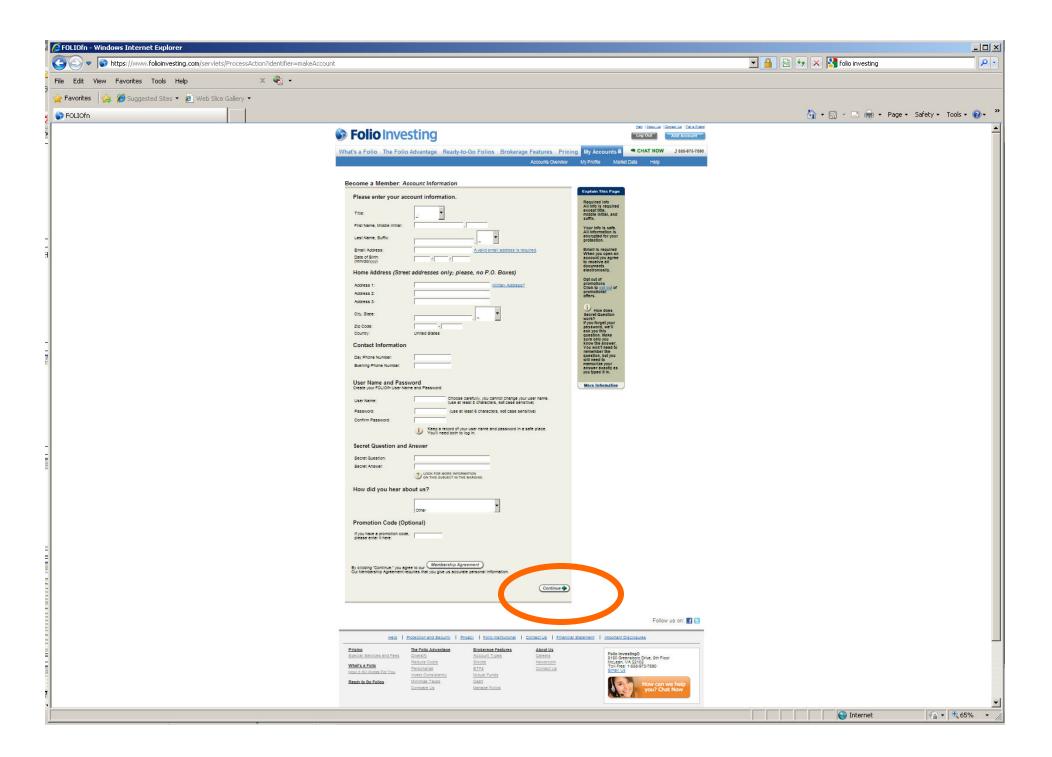

## Finishing Up

- Furnish the rest of the requested information to Folio Investing
- Furnish me your Folio Investing User Name and Date of birth
- I will grant you Detail Viewer Access to the SEMI Model Club on Folio Investing