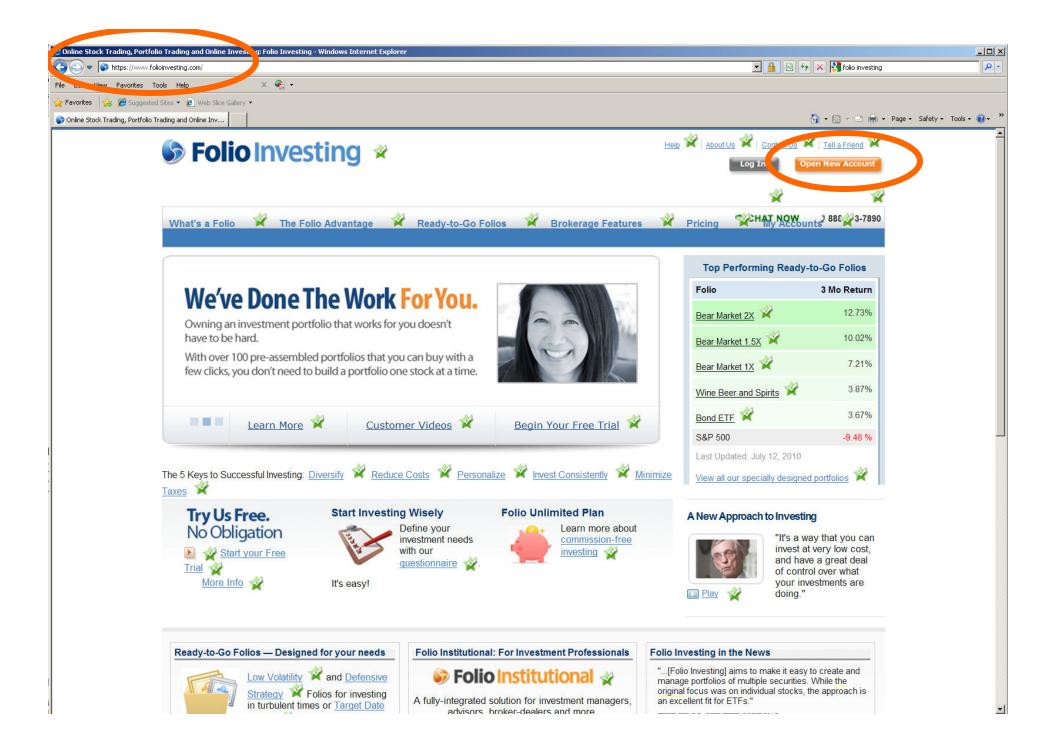

### How do I allow Members access to our Folio Investing Account?

•Members must log into the Folio Investing Website

http://www.folioinvesting.com

- •Sign up for a "Free" Basic account
- •Furnish me their Folio Investing User Name and Date of Birth.
- •I grant them Account Detail Viewer Access