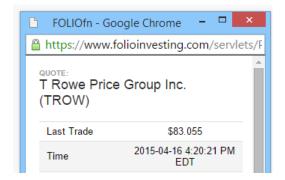

Total Number of Valuation Units to Date Value of One Unit

5,439.350697 24.651188

Bivio is also using \$83.06 as last price from a different data source