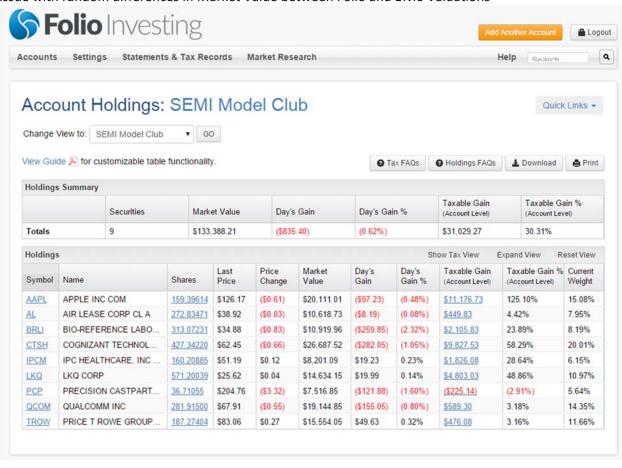

### Items to be addressed:

- 1- Club BetterInvesting Renewal June 2015-2016
  - a. Club Members whose BI Membership are thru SEMI Model Club
    - i. Douglass, Suvedi, Cormier, Rolls, Wasilevich, Barr, Deak, Gordon
    - ii. We need checks from each of those members made out to BetterInvesting for their renewal [see the attachment for choices and amounts.
- 2- Manifest Investing Renewal end of June 2015
  - a. I have contacted MI, and am waiting for renewal information.
- 3- I will be in San Jose at BINC on May 16<sup>th</sup>. I believe Cliff and Curt will be there too. Should we move the meeting date?
- 4- Issue with random differences in Market Value between Folio and Bivio Valuations.
  - a. I have identified the cause of the differences as differences in the price per share reported vs the price per share Folio uses to calculate Market Value. [See Attachment].
  - b. Bivio uses a different source for Price per share which agrees with the price per share Folio lists in their Holdings report.

### Issue with random differences in Market Value between Folio and Bivio Valuations

#### Valuation (NAV) for 04/17/2015

\*(using prices from market close for 04/16/2015)

|                                                | Shares<br>Held | Cost Basis<br>per Share | Total<br>Cost Basis | Price per<br>Share | Market<br>Value | Unrealized<br>Gain/(Loss) | Percent<br>of Total |
|------------------------------------------------|----------------|-------------------------|---------------------|--------------------|-----------------|---------------------------|---------------------|
| Air Lease Corp (AL)                            | 272.8347       | 37.2712                 | 10,168.89           | 38.9200            | 10,618.73       | 449.84                    | 7.9%                |
| Apple Inc (AAPL)                               | 159.3961       | 56.0508                 | 8,934.28            | 126.1700           | 20,111.01       | 11,176.73                 | 15.0%               |
| Bio Reference Laboraties (BRLI)                | 313.0723       | 28.1537                 | 8,814.13            | 34.8800            | 10,919.96       | 2,105.83                  | 8.1%                |
| Cognizant Technology Solutions Corp. Cl (CTSH) | 427.3422       | 39.4532                 | 16,860.00           | 62.4500            | 26,687.52       | 9,827.52                  | 19.9%               |
| Ipc Healthca Ord (IPCM)                        | 160.2089       | 39.7918                 | 6,375.00            | 51.1900            | 8,201.09        | 1,826.09                  | 6.1%                |
| LKQ Corp (LKQ)                                 | 571.2004       | 17.2113                 | 9,831.12            | 25.6200            | 14,634.16       | 4,803.04                  | 10.9%               |
| Precision Castparts Corp (PCP)                 | 36.7106        | 210.8931                | 7,742.00            | 204.7600           | 7,516.85        | (225.15)                  | 5.6%                |
| Qualcomm Inc (QCOM)                            | 281.9150       | 65.8197                 | 18,555.55           | 67.9100            | 19,144.85       | 589.30                    | 14.3%               |
| T Rowe Price Group Inc (TROW)                  | 187.2740       | 80.5130                 | 15,077.99           | 83.0600            | 15,554.98       | 476.99                    | 11.6%               |
|                                                |                |                         | 102,358.96          |                    | 133,389.15      | 31,030.19                 | 99.5%               |

### Valuation (NAV) for 04/17/2015

\*(using prices from market close for 04/16/2015)

|                                                | Shares<br>Held | Cost Basis<br>per Share | Total<br>Cost Basis | Price per<br>Share | Market<br>Value | Unrealized<br>Gain/(Loss) | Percent<br>of Total |
|------------------------------------------------|----------------|-------------------------|---------------------|--------------------|-----------------|---------------------------|---------------------|
| Air Lease Corp (AL)                            | 272.8347       | 37.2712                 | 10,168.89           | 38.9200            | 10,618.73       | 449.84                    | 7.9%                |
| Apple Inc (AAPL)                               | 159.3961       | 56.0508                 | 8,934.28            | 126.1700           | 20,111.01       | 11,176.73                 | 15.0%               |
| Bio Reference Laboraties (BRLI)                | 313.0723       | 28.1537                 | 8,814.13            | 34.8800            | 10,919.96       | 2,105.83                  | 8.1%                |
| Cognizant Technology Solutions Corp. Cl (CTSH) | 427.3422       | 39.4532                 | 16,860.00           | 62.4500            | 26,687.52       | 9,827.52                  | 19.9%               |
| Ipc Healthca Ord (IPCM)                        | 160.2089       | 39.7918                 | 6,375.00            | 51.1900            | 8,201.09        | 1,826.09                  | 6.1%                |
| LKQ Corp (LKQ)                                 | 571.2004       | 17.2113                 | 9,831.12            | 25.6200            | 14,634.16       | 4,803.04                  | 10.9%               |
| Precision Castparts Corp (PCP)                 | 36.7106        | 210.8931                | 7,742.00            | 204.7600           | 7,516.85        | (225.15)                  | 5.6%                |
| Qualcomm Inc (QCOM)                            | 281.9150       | 65.8197                 | 18,555.55           | 67.9100            | 19,144.85       | 589.30                    | 14.3%               |
| T Rowe Price Group Inc (TROW)                  | 187.2740       | 80.5130                 | 15,077.99           | 83.0600            | 15,554.98       | 476.99                    | 11.6%               |
|                                                |                |                         | 102,358.96          |                    | 133,389.15      | 31,030.19                 | 99.5%               |
|                                                |                |                         |                     |                    |                 |                           |                     |