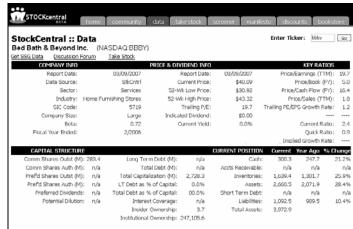

#### Data

Detailed 10-year financial histories on more than 7,000 publicly-traded companies, and \*.SSG datafiles that seamlessly download into *Investor's Toolkit 5*.