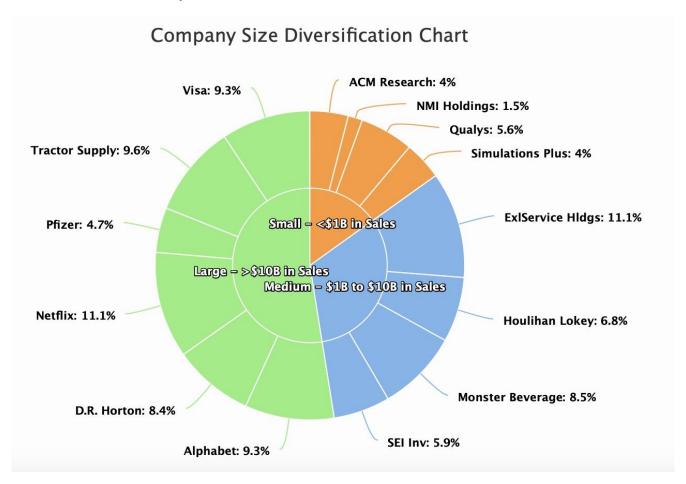

h=""></td<> |

| Cash Account                       | Total<br>Cost Basis | Market<br>Value | Unrealized<br>Gain/(Loss) | Percent of Total |
|------------------------------------|---------------------|-----------------|---------------------------|------------------|
| Fidelity Investments               | 6,416.88            | 6,416.88        | 0.00                      | 2.9%             |
|                                    | 6,416.88            | 6,416.88        | 0.00                      | 2.9%             |
| Total Securities and Cash Accounts | 138,680.82          | 223,319.21      | 84,638.39                 | 100.0%           |

Total Number of Valuation Units to Date

3,905.166663

Value of One Unit

57.185577



## SSG size diversification report as of market close 04/12/2025:



Stock Study Presentation - Sriram presented PLMR as Stock to Study

**Review of Stock Portfolio:** Members presented their updates for stocks they were watching. Sriram showed the dashboard for the Yankee portfolio from Manifest Investing and the PERT chart for the Yankee portfolio, which has lots of red on it indicating missing sales and earnings milestones.

Watchlist: FTNT 4/13/2024

IRMD 7/13/2024 - \$33.40

NVDA 9/14/2024 Buy at \$94.00-\$99.00

AX 10/12/2024 Buy at \$63.00

VEEV 1/11/2025 ADOB. 2/8/25 PLMR. 4/12/25

Buy/Sell decisions NMIH (~1/3 cash) and IESC (~2/3 cash) and PLMR to watch list

SELL: None



**BUY: NMIH and IESC** 

## General club business:

#### Old:

- o Sriram to send Jack signed check for \$52.00 made out to Sriram.
- o Remove Ira from the Fidelity Account an