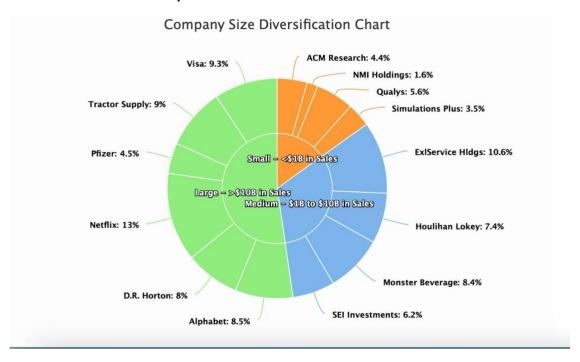

## SSG size diversification report as of market close 05/09/2025:

Stock Study Presentation - Sriram presented Oddity Holding, ODD as Stock to Study

**Review of Stock Portfolio:** Members presented their updates for stocks they were watching. Sriram showed the dashboard for the Yankee portfolio from Manifest Investing and the PERT chart for the Yankee portfolio, which has lots of red on it indicating missing sales and earnings milestones.